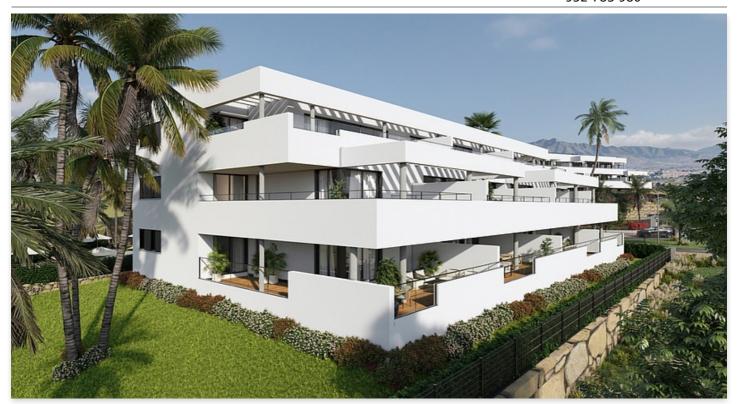

#### **Location: Casares**

This is a complex of 47 apartments with 1, 2 and 3 bedrooms. Each apartment has a garage and storage room.

Gated community with swimming pool, gardens and children's playground. The design of this development succeeds in integrating the construction with its surroundings, taking full advantage of the topography of the plot to allow for breathtaking 360° views of the sea and the mountains.

All the homes have equipped kitchens, large terraces and high quality features such as hot water by aerothermics and pre-installation for charging electric vehicles. Ground floor apartments with private garden.