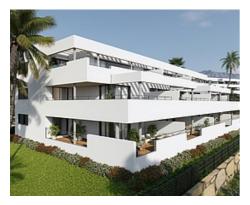

#### **Location: Casares**

This is a complex of 47 apartments with 1, 2 and 3 bedrooms. Each apartment has a garage and storage room.

Gated community with swimming pool, gardens and children's playground. The design of this development succeeds in integrating the construction with its surroundings, taking full advantage of the topography of the plot to allow for breathtaking 360° views of the sea and the mountains.

All the homes have equipped kitchens, large terraces and high quality features such as hot water by aerothermics and pre-installation for charging electric vehicles. Ground floor apartments with private garden.